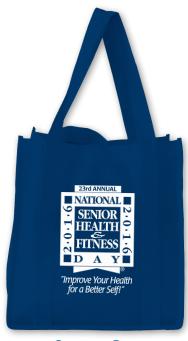

# SENIOR DAY GROCERY/TOTE BAGS

Reusable purple bags with white event logo and theme. Size 13" x 12" x 8". Bags have sturdy bottom board and extra-large gusset. Sold in packs of 5. \$13.85/PACK OF 5.