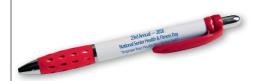

#### **SENIOR DAY PENS**

Colorful, medium point, black ink pens with large oval grips. Printed with event name and theme. Sold in packs of 25.

\$24.95/PACK OF 25.