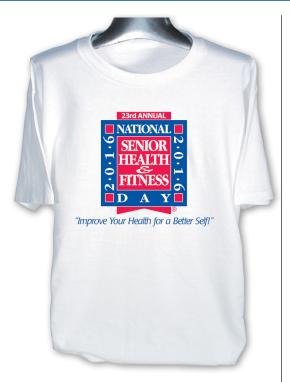

#### **SENIOR DAY T-SHIRTS**

White, high-quality, 100% cotton T-shirts featuring official 2-color event logo and theme.

Available only in packs of 5
in sizes M, L, XL. \$40.50/PACK OF 5.