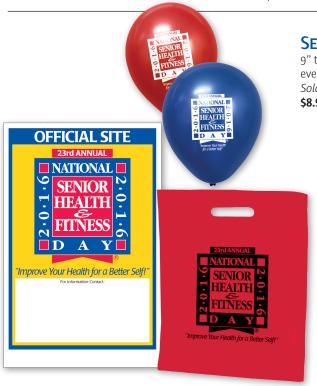

#### **SENIOR DAY BALLOONS**

9" teal and purple balloons with event logo and theme.

Sold in packs of 25.

\$8.95/PACK OF 25.

### SENIOR DAY POSTERS

Colorful, 11" x 17" posters with logo, theme and space for your event details. *Sold in packs of 5.* **\$7.45/PACK OF 5.** 

### SENIOR DAY HANDOUT BAGS

Large purple plastic bags, 11" x 15". Ideal for your brochures/handouts. Bags include event logo and theme. Sold in packs of 25. \$12.95/PACK OF 25.